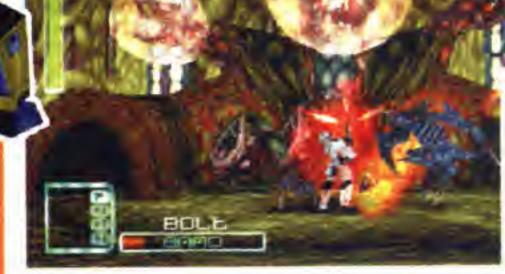

# FORTEAN TIMES

PlayStation

magine Metal Gear Solid without the fancy weapons and hi-tech gadgets, just a big sword and primitive gadgets - that's Tenchu. Set in feudal Japan, you play a Ninja who must successfully complete 10 large levels, eliminating the opposition as discreetly as possible. Take to the rooftops, hide behind objects and beware of stray dogs.

# **CHOOSE WISELY**

The 10 missions are all pretty straightforward affairs. Where you must avoid certain places, protect the innocent and defeat the boss. Locations include towns and forests. Before each mission you have the choice of selecting five items to take with you. These include grenades, caltrops (spikes) and health. If you do well enough on a level you can earn special Ninja items like attack dogs and decoys.

Wear your pyjamas all day, carry a big sword, hide behind a mask and creep up on people! It's fun being a Ninja.

NOON BUILD

20

Ninja dog magic! The attack dog finds its target and takes a big chunk out of him. Just throw a bone to release the attack dog he's easily pleased.

ATH ASSAS

Your Ninja has the ability to sense the emotions of people nearby. This is indicated on screen by the Ki meter, which shows you if the person is aware of your presence, and how far away they are.

Using the Ki meter, it's easy to locate and creep up on opponents. The best way of doing this is sticking to the rooftops, with the aid of a grappling hook, and spying on your enemies.

The question mark in the bottom left indicates the guard's state of mind.